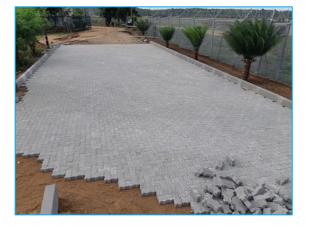

#### **Dunblane Lifestyle Estate - Stand 105**

**BG-Construction** 

Arrow Design & Construct installed over 2000-Sqm of Bosun Urban pavers (200\*400) for Badenheim group at Dunblane Lifestyle Estate. We also assisted in earthworks and leveling.

| CLIENT        | Dunblane Lifestyle estate |
|---------------|---------------------------|
| DURATION      | 11 Weeks                  |
| WORKERS       | 9 People                  |
| PROJECT VALUE | R 250 000-00              |
| CONTACT       | Francois 082 821 2099     |