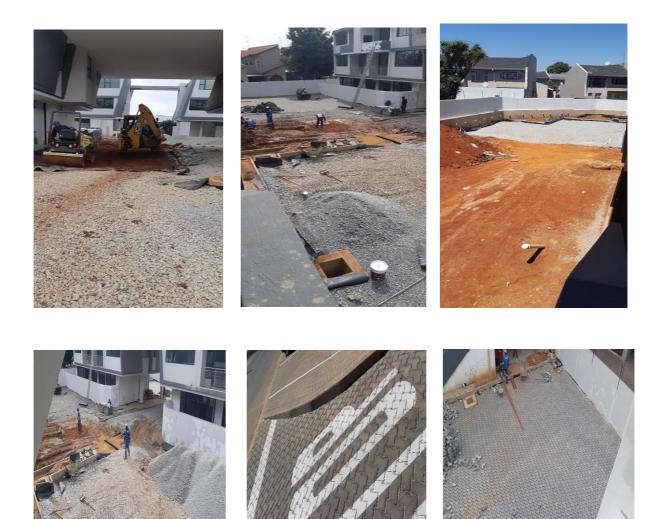

#### Erwat Sites, Tsakane, Dekama, Benoni

Arrow Design & Construct helped to complete the project on Erwat sites by constructing block retaining walls using Bosun verso blocks, concrete V-drains, (fig 3) Bosun kerbs, erosion control with Bosun grass blocks and Kaytech subsoil drain system as per client specifications.

| CLIENT        | GTS                  |
|---------------|----------------------|
| DURATION      | 8 Weeks              |
| WORKERS       | 16 People            |
| PROJECT VALUE | R 976 473-88         |
| CONTACT       | Charles 082 332 9461 |