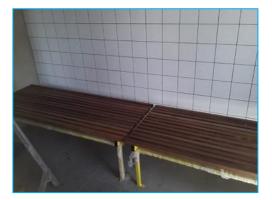

## **UJ Soweto Campus**

UJ Campus Soweto, South Africa

Arrow Design & Construct did installation of shower benches, Kitchen tables with Benches and divider for the new student quarters at the Soweto campus for UJ

| CLIENT        | Interior Cult        |
|---------------|----------------------|
| DURATION      | 6 Weeks              |
| WORKERS       | 6 People             |
| PROJECT VALUE |                      |
| CONTACT       | Timothy 079 850 1978 |