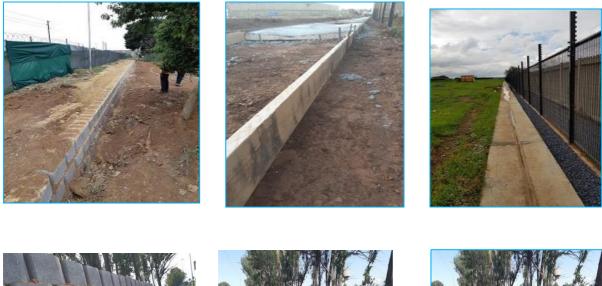

## **Tshwane Regional Mall**

Mamelodi ,Tshwane

Arrow Design & Construct, with a design from ARQ installed another Retaining block wall making use of the new Bosun VFC Block, in the city of Tshwane for MK Africa doing roads and embankments for the Tshwane regional mall in Mamelodi.

| CLIENT        | MK Africa (Tshwane regional mall) |
|---------------|-----------------------------------|
| DURATION      | 13 Weeks                          |
| WORKERS       | 11 People                         |
| PROJECT VALUE | R 975 000                         |
| CONTACT       | Lourens 083-301-8107              |