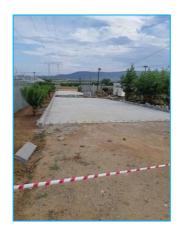

#### Polokwane, South Africa

Arrow Design & Construct finished a new paving driveway done with Bosun Grey interlocking pavers, with Bosun (Fig 3) kerbs for the entrance on this site and also Installed Bosun (fig 3) kerbs along the entire fence line to hold the blue stone in place. We installed a new sewer line and septic tank as well as a concrete driveway at the one gate