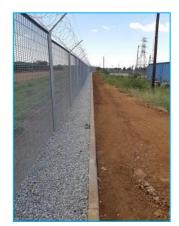

#### Erwat Sites, Tsakane, Dekama, Benoni

Arrow Design & Construct helped to complete the project on Erwat sites by constructing block retaining walls using Bosun verso blocks, concrete V-drains, (fig 3) Bosun kerbs, erosion control with Bosun grass blocks and Kaytech subsoil drain system as per client specifications.