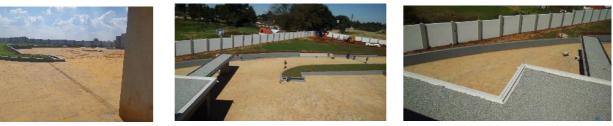

## Stand 1428 - Parkmore, CrossFit

Anzara Architect - Waterhouse Group

design and construct

Arrow Design & Construct supplied, designed & installed the Bosun Robust block with sliders to retain the embankment behind the building. We also manage the top run off water with bosun buffalo block system for Anzara Architect at the CrossFit in Parkmore. We added some steps and a paved walkway for the fire escape route.

| CLIENT        | Anzara Architect - Waterhouse group |
|---------------|-------------------------------------|
| DURATION      | 5 Weeks                             |
| WORKERS       | 8 People                            |
| PROJECT VALUE | R 261 000-00                        |
| CONTACT       | Gerard - 083 700 3233               |