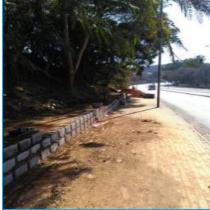

#### Erwat Sites, Tsakane, Dekama, Benoni

Arrow Design & Construct helped to complete the project on Erwat sites by constructing block retaining walls using Bosun verso blocks, concrete V-drains, (fig 3) Bosun kerbs, erosion control with Bosun grass blocks and Kaytech subsoil drain system as per client specifications.

| CLIENT        | GTS                  |
|---------------|----------------------|
| DURATION      | 8 Weeks              |
| WORKERS       | 16 People            |
| PROJECT VALUE | R 976 473-88         |
| CONTACT       | Charles 082 332 9461 |