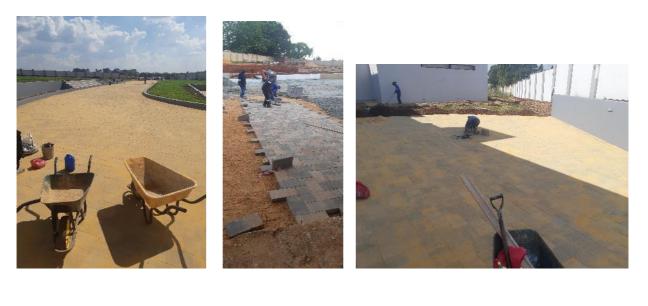

## **Kempton Park**

Agape Flats - BG Construction

Arrow Design & Construct installed Bosun water-wise paving for Badenheim group in Kempton Park. We also assisted in the installing of concrete kerbs and normal bevel paving around the units and parking area outside