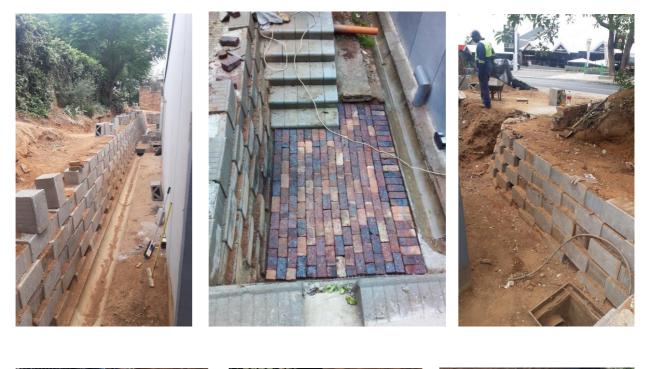

#### Erwat Sites, Tsakane, Dekama, Benoni

Arrow Design & Construct helped to complete the project on Erwat sites by constructing block retaining walls using Bosun verso blocks, concrete V-drains, (fig 3) Bosun kerbs, erosion control with Bosun grass blocks and Kaytech subsoil drain system as per client specifications.

| CLIENT        | GTS                  |
|---------------|----------------------|
| DURATION      | 8 Weeks              |
| WORKERS       | 16 People            |
| PROJECT VALUE | R 976 473-88         |
| CONTACT       | Charles 082 332 9461 |