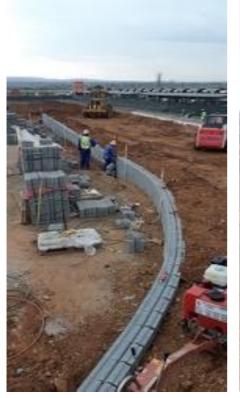

## **Tshwane Regional Mall**

Mamelodi ,Tshwane

Arrow Design & Construct, with a design from ARQ installed another Retaining block wall making use of the new Bosun VFC Block, in the city of Tshwane for MK Africa doing roads and embankments for the Tshwane regional mall in Mamelodi.

| CLIENT        | MK Africa (Tshwane regional mall) |
|---------------|-----------------------------------|
| DURATION      | 13 Weeks                          |
| WORKERS       | 11 People                         |
| PROJECT VALUE | R 975 000                         |
| CONTACT       | Lourens 083-301-8107              |