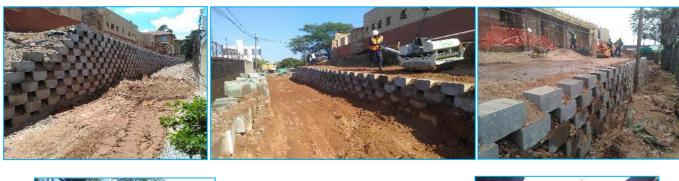

## **Tshwane Regional Mall**

Mamelodi ,Tshwane

Arrow Design & Construct, with a design from ARQ installed another Retaining block wall making use of the new Bosun VFC Block, in the city of Tshwane for MK Africa doing roads and embankments for the Tshwane regional mall in Mamelodi.

| CLIENT        | MK Africa (Tshwane regional mall) |
|---------------|-----------------------------------|
| DURATION      | 13 Weeks                          |
| WORKERS       | 11 People                         |
| PROJECT VALUE | R 975 000                         |
| CONTACT       | Lourens 083-301-8107              |