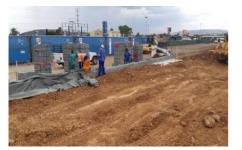

## **Tshwane Regional Mall**

Mamelodi ,Tshwane

Arrow Design & Construct, with a design from ARQ installed another Retaining block wall making use of the new Bosun VFC Block, in the city of Tshwane for MK Africa doing roads and embankments for the Tshwane regional mall in Mamelodi.

| CLIENT        | MK Africa (Tshwane regional mall) |
|---------------|-----------------------------------|
| DURATION      | 13 Weeks                          |
| WORKERS       | 11 People                         |
| PROJECT VALUE | R 975 000                         |
| CONTACT       | Lourens 083-301-8107              |