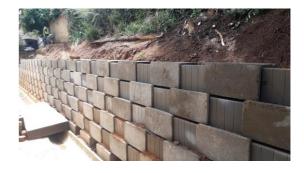

## Stand 1428 - Parkmore, CrossFit

Anzara Architect - Waterhouse Group

design and construct

Arrow Design & Construct supplied, designed & installed the Bosun Robust block with sliders to retain the embankment behind the building. We also manage the top run off water with bosun buffalo block system for Anzara Architect at the CrossFit in Parkmore. We added some steps and a paved walkway for the fire escape route.

| CLIENT        | Anzara Architect - Waterhouse group |
|---------------|-------------------------------------|
| DURATION      | 5 Weeks                             |
| WORKERS       | 8 People                            |
| PROJECT VALUE | R 261 000-00                        |
| CONTACT       | Gerard - 083 700 3233               |