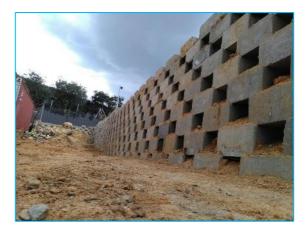

## Helen Joseph Forensic Pathology

Maziya General service

Arrow Design & Construct with a Design from, ARQ, supplied and installed the retaining block wall, more than 1000sqm for securing the embankments on either side of the building,

Making use of the Bosun-Verso block, in Auckland park for Maziya general services, constructing the new Johannesburg Pathology Forensic Lab.

| CLIENT        | Maziya general services |
|---------------|-------------------------|
| DURATION      | 27 Weeks                |
| WORKERS       | 35 People               |
| PROJECT VALUE | R 3 400 000-00          |
| CONTACT       | Frans 072 043 5415      |