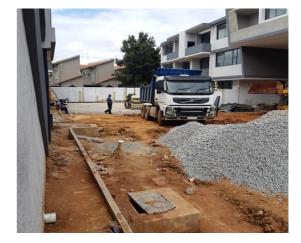

## **Tshwane Regional Mall**

Mamelodi ,Tshwane

Arrow Design & Construct, with a design from ARQ installed another Retaining block wall making use of the new Bosun VFC Block, in the city of Tshwane for MK Africa doing roads and embankments for the Tshwane regional mall in Mamelodi.

| CLIENT        | MK Africa (Tshwane regional mall) |
|---------------|-----------------------------------|
| DURATION      | 13 Weeks                          |
| WORKERS       | 11 People                         |
| PROJECT VALUE | R 975 000                         |
| CONTACT       | Lourens 083-301-8107              |