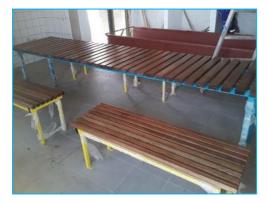

## **UJ Soweto Campus**

UJ Campus Soweto, South Africa

Arrow Design & Construct did installation of shower benches, Kitchen tables with Benches and divider for the new student quarters at the Soweto campus for UJ

| CLIENT        | Interior Cult        |
|---------------|----------------------|
| DURATION      | 6 Weeks              |
| WORKERS       | 6 People             |
| PROJECT VALUE |                      |
| CONTACT       | Timothy 079 850 1978 |