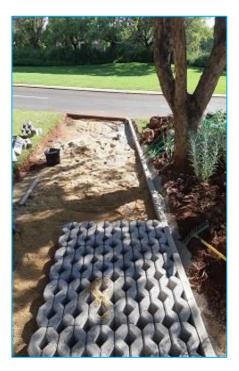

### Waterlake farm estate

Arrow design and construct

**BG** Construction

Arrow Design & Construct installed bevel paving for Badenheim group at Waterlake farm estate. We also installed Cemstone products around the swiming pool and outside patio area,

| CLIENT        | Waterlake farm estate |
|---------------|-----------------------|
| DURATION      | 3 Weeks               |
| WORKERS       | 6 People              |
| PROJECT VALUE | R 40 000-00           |
| CONTACT       | Francois 082 821 2099 |