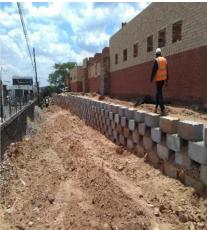

## Helen Joseph Forensic Pathology

Maziya General service

Arrow Design & Construct with a Design from, ARQ, supplied and installed the retaining block wall, more than 1000sqm for securing the embankments on either side of the building,

Making use of the Bosun-Verso block, in Auckland park for Maziya general services, constructing the new Johannesburg Pathology Forensic Lab.

| CLIENT        | Maziya general services |
|---------------|-------------------------|
| DURATION      | 27 Weeks                |
| WORKERS       | 35 People               |
| PROJECT VALUE | R 3 400 000-00          |
| CONTACT       | Frans 072 043 5415      |