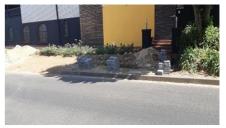

## Stand 1428 - Parkmore, CrossFit

Anzara Architect - Waterhouse Group

design and construct

Arrow Design & Construct supplied, designed & installed the Bosun Robust block with sliders to retain the embankment behind the building. We also manage the top run off water with bosun buffalo block system for Anzara Architect at the CrossFit in Parkmore. We added some steps and a paved walkway for the fire escape route.

| CLIENT        | Anzara Architect - Waterhouse group |
|---------------|-------------------------------------|
| DURATION      | 5 Weeks                             |
| WORKERS       | 8 People                            |
| PROJECT VALUE | R 261 000-00                        |
| CONTACT       | Gerard - 083 700 3233               |