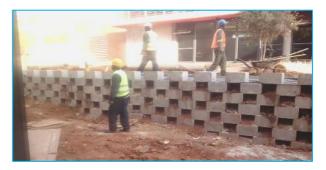

## Stand 1428 - Parkmore, CrossFit

Anzara Architect - Waterhouse Group

design and construct

Arrow Design & Construct supplied, designed & installed the Bosun Robust block with sliders to retain the embankment behind the building. We also manage the top run off water with bosun buffalo block system for Anzara Architect at the CrossFit in Parkmore. We added some steps and a paved walkway for the fire escape route.

| CLIENT        | Anzara Architect - Waterhouse group |
|---------------|-------------------------------------|
| DURATION      | 5 Weeks                             |
| WORKERS       | 8 People                            |
| PROJECT VALUE | R 261 000-00                        |
| CONTACT       | Gerard - 083 700 3233               |