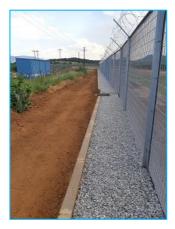

#### Erwat Sites, Tsakane, Dekama, Benoni

Arrow Design & Construct helped to complete the project on Erwat sites by constructing block retaining walls using Bosun verso blocks, concrete V-drains, (fig 3) Bosun kerbs, erosion control with Bosun grass blocks and Kaytech subsoil drain system as per client specifications.