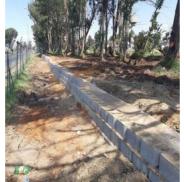

#### **Barracks Station Retaining Walls**

Pretoria, South Africa

Retaining Wall built next to the water channel.

| CLIENT        | Glenro PRASA       |
|---------------|--------------------|
| DURATION      | 11 days            |
| WORKERS       | 9                  |
| PROJECT VALUE | ZAR 60 000.00      |
| CONTACT       | Dave: 082 578 3411 |
|               |                    |