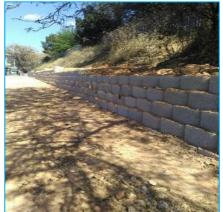

#### **Cradle of Humankind Retaining Wall**

Randburg, South Africa

We upgraded the mountain bike trail at Cradle of Humankind by making use of Retaining Wall Blocks.

| CLIENT        | SMEC                |
|---------------|---------------------|
| DURATION      | 10 weeks            |
| WORKERS       | 9                   |
| PROJECT VALUE | ZAR 660 000.00      |
| CONTACT       | Simon: 082 397 1521 |