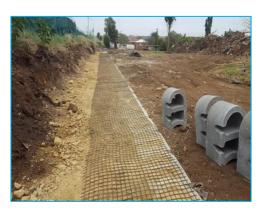

#### Erwat Sites, Tsakane, Dekama, Benoni

Arrow Design & Construct helped to complete the project on Erwat sites by constructing block retaining walls using Bosun verso blocks, concrete V-drains, (fig 3) Bosun kerbs, erosion control with Bosun grass blocks and Kaytech subsoil drain system as per client specifications.