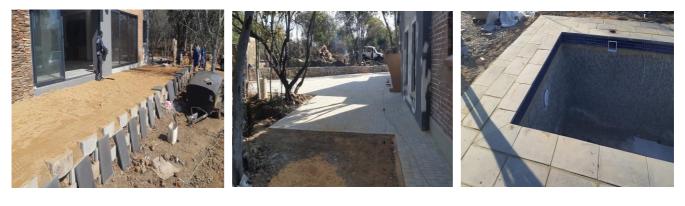

### Waterlake farm estate

Arrow design and construct

**BG** Construction

Arrow Design & Construct installed bevel paving for Badenheim group at Waterlake farm estate. We also installed Cemstone products around the swiming pool and outside patio area,

| CLIENT        | Waterlake farm estate |
|---------------|-----------------------|
| DURATION      | 3 Weeks               |
| WORKERS       | 6 People              |
| PROJECT VALUE | R 40 000-00           |
| CONTACT       | Francois 082 821 2099 |