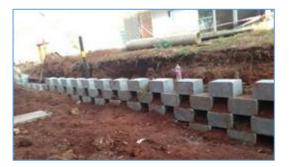

## Florida Clinic

Florida, South Africa

Arrow Design & Construct Constructed and Designed a retaining block wall with the Robust block from Bosun for JDA-Florida clinic

| CLIENT        | Shota Engineering      |
|---------------|------------------------|
| DURATION      | 7 weeks                |
| WORKERS       | 8 workers              |
| PROJECT VALUE | R 635 000-00           |
| CONTACT       | Humbulani 076 127 3681 |