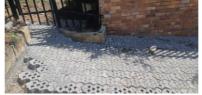

### NORTHCLIFF

27 MUSILIS DRIVE

Arrow design and construct

Arrow Design & Construct installed Bosun Citylock paving with concrete ground beams on this project in Northcliff we also assisted in building a screen wall, planter box and repaired the stone wall that collapsed. The client supplied all materials