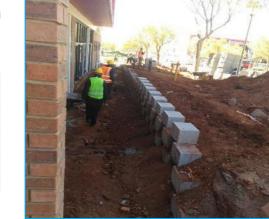

## 4th Avenue Clinic

Alexandra, South Africa

Arrow design and construct

Arrow Design & Construct has designed and installed another Retaining block wall making use of Bosun Robust Block for JDA - women's clinic in Alexander

| CLIENT        | ABE. Contracting |
|---------------|------------------|
| DURATION      | 14 weeks         |
| WORKERS       | 5 Workers        |
| PROJECT VALUE | R 692 700-00     |
| CONTACT       | Ken 083 267 8887 |