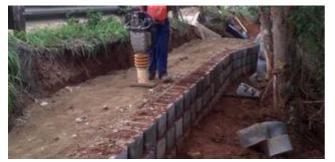

#### **Bloubosrand Retaining Wall**

Pretoria, South Africa

Retaining wall built for an attenuation pond.

| CLIENT        | Century Civils               |
|---------------|------------------------------|
| DURATION      | 8 weeks                      |
| WORKERS       | 6                            |
| PROJECT VALUE | ZAR 65 000.00                |
| CONTACT       | Rassie Myburgh: 082 521 4475 |