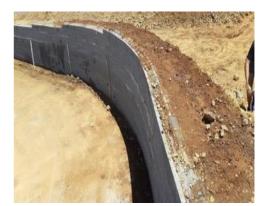

#### **Cradle of Humankind Retaining Wall**

Randburg, South Africa

We upgraded the mountain bike trail at Cradle of Humankind by making use of Retaining Wall Blocks.

| CLIENT        | SMEC                |
|---------------|---------------------|
| DURATION      | 10 weeks            |
| WORKERS       | 9                   |
| PROJECT VALUE | ZAR 660 000.00      |
| CONTACT       | Simon: 082 397 1521 |