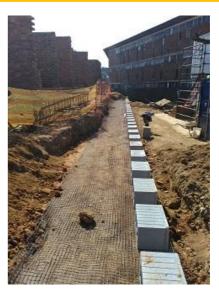

## **Tshwane Regional Mall**

Mamelodi ,Tshwane

Arrow Design & Construct, with a design from ARQ installed another Retaining block wall making use of the new Bosun VFC Block, in the city of Tshwane for MK Africa doing roads and embankments for the Tshwane regional mall in Mamelodi.

| CLIENT        | MK Africa (Tshwane regional mall) |
|---------------|-----------------------------------|
| DURATION      | 13 Weeks                          |
| WORKERS       | 11 People                         |
| PROJECT VALUE | R 975 000                         |
| CONTACT       | Lourens 083-301-8107              |