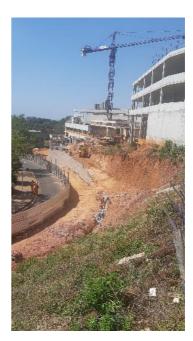

## Stand 1428 - Parkmore, CrossFit

Anzara Architect - Waterhouse Group

design and construct

Arrow Design & Construct supplied, designed & installed the Bosun Robust block with sliders to retain the embankment behind the building. We also manage the top run off water with bosun buffalo block system for Anzara Architect at the CrossFit in Parkmore. We added some steps and a paved walkway for the fire escape route.

| CLIENT        | Anzara Architect - Waterhouse group |
|---------------|-------------------------------------|
| DURATION      | 5 Weeks                             |
| WORKERS       | 8 People                            |
| PROJECT VALUE | R 261 000-00                        |
| CONTACT       | Gerard - 083 700 3233               |