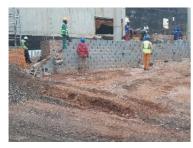

## Helen Joseph Forensic Pathology

Maziya General service

Arrow Design & Construct with a Design from, ARQ, supplied and installed the retaining block wall, more than 1000sqm for securing the embankments on either side of the building,

Making use of the Bosun-Verso block, in Auckland park for Maziya general services, constructing the new Johannesburg Pathology Forensic Lab.

| CLIENT        | Maziya general services |
|---------------|-------------------------|
| DURATION      | 27 Weeks                |
| WORKERS       | 35 People               |
| PROJECT VALUE | R 3 400 000-00          |
| CONTACT       | Frans 072 043 5415      |