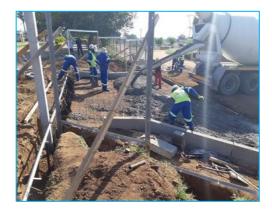

#### Paving and Kerbing, Commerce Square Sandton

Sandton, South Africa

We did paving and kerbing of the parking area and walkways at Commerce Square, Sandton. Work was done according to the architect's design and specifications. Existing paving, new paving and cobbles were used.

| CLIENT        | Barlett              |
|---------------|----------------------|
| DURATION      | 12 weeks             |
| WORKERS       | 16                   |
| PROJECT VALUE | ZAR 240 000.00       |
| CONTACT       | Keagan: 079 527 2383 |