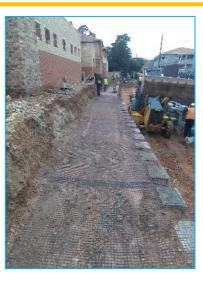

## **Tshwane Regional Mall**

Mamelodi ,Tshwane

Arrow Design & Construct, with a design from ARQ installed another Retaining block wall making use of the new Bosun VFC Block, in the city of Tshwane for MK Africa doing roads and embankments for the Tshwane regional mall in Mamelodi.

| CLIENT        | MK Africa (Tshwane regional mall) |
|---------------|-----------------------------------|
| DURATION      | 13 Weeks                          |
| WORKERS       | 11 People                         |
| PROJECT VALUE | R 975 000                         |
| CONTACT       | Lourens 083-301-8107              |