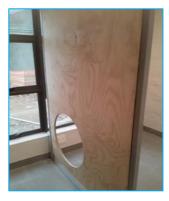

WD ice Sandton. South Africa

Arrow

Arrow Design & Construct Assisted the client to increase the space for a bigger cold-room

| CLIENT        | WD ICE            |
|---------------|-------------------|
| DURATION      | 6 weeks           |
| WORKERS       | 7 workers         |
| PROJECT VALUE | R 250 000         |
| CONTACT       | Paul 082 574 3233 |