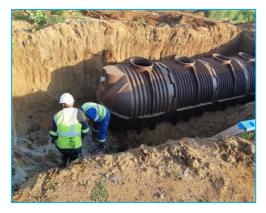

#### Polokwane, South Africa

Arrow Design & Construct finished a new paving driveway done with Bosun Grey interlocking pavers, with Bosun (Fig 3) kerbs for the entrance on this site and also Installed Bosun (fig 3) kerbs along the entire fence line to hold the blue stone in place. We installed a new sewer line and septic tank as well as a concrete driveway at the one gate

| CLIENT        | GTS                  |
|---------------|----------------------|
| DURATION      | 6 Weeks              |
| WORKERS       | 16 People            |
| PROJECT VALUE | R 481 114-87         |
| CONTACT       | Charles 082 332 9461 |