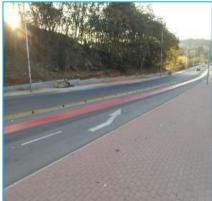

#### Paving and Kerbing, Commerce Square Sandton

Sandton, South Africa

We did paving and kerbing of the parking area and walkways at Commerce Square, Sandton. Work was done according to the architect's design and specifications. Existing paving, new paving and cobbles were used.

| CLIENT        | Barlett              |
|---------------|----------------------|
| DURATION      | 12 weeks             |
| WORKERS       | 16                   |
| PROJECT VALUE | ZAR 240 000.00       |
| CONTACT       | Keagan: 079 527 2383 |