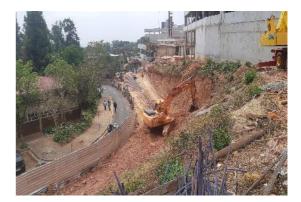

## **Tshwane Regional Mall**

Mamelodi ,Tshwane

Arrow Design & Construct, with a design from ARQ installed another Retaining block wall making use of the new Bosun VFC Block, in the city of Tshwane for MK Africa doing roads and embankments for the Tshwane regional mall in Mamelodi.

| CLIENT        | MK Africa (Tshwane regional mall) |
|---------------|-----------------------------------|
| DURATION      | 13 Weeks                          |
| WORKERS       | 11 People                         |
| PROJECT VALUE | R 975 000                         |
| CONTACT       | Lourens 083-301-8107              |