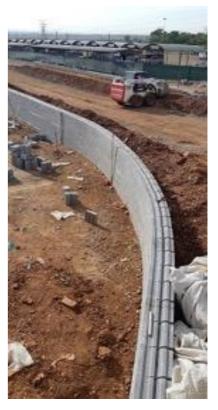

## **Tshwane Regional Mall**

Mamelodi ,Tshwane

Arrow Design & Construct, with a design from ARQ installed another Retaining block wall making use of the new Bosun VFC Block, in the city of Tshwane for MK Africa doing roads and embankments for the Tshwane regional mall in Mamelodi.

| CLIENT        | MK Africa (Tshwane regional mall) |
|---------------|-----------------------------------|
| DURATION      | 13 Weeks                          |
| WORKERS       | 11 People                         |
| PROJECT VALUE | R 975 000                         |
| CONTACT       | Lourens 083-301-8107              |