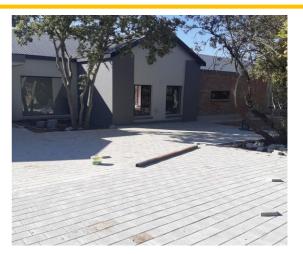

### Waterlake farm estate

Arrow design and construct

**BG** Construction

Arrow Design & Construct installed bevel paving for Badenheim group at Waterlake farm estate. We also installed Cemstone products around the swiming pool and outside patio area,

| CLIENT        | Waterlake farm estate |
|---------------|-----------------------|
| DURATION      | 3 Weeks               |
| WORKERS       | 6 People              |
| PROJECT VALUE | R 40 000-00           |
| CONTACT       | Francois 082 821 2099 |