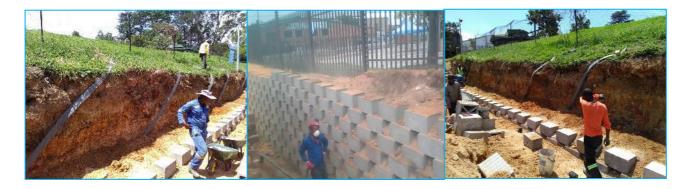

## **Tshwane Regional Mall**

Mamelodi ,Tshwane

Arrow Design & Construct, with a design from ARQ installed another Retaining block wall making use of the new Bosun VFC Block, in the city of Tshwane for MK Africa doing roads and embankments for the Tshwane regional mall in Mamelodi.

| CLIENT        | MK Africa (Tshwane regional mall) |
|---------------|-----------------------------------|
| DURATION      | 13 Weeks                          |
| WORKERS       | 11 People                         |
| PROJECT VALUE | R 975 000                         |
| CONTACT       | Lourens 083-301-8107              |