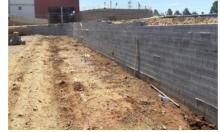

## Helen Joseph Forensic Pathology

Maziya General service

Arrow Design & Construct with a Design from, ARQ, supplied and installed the retaining block wall, more than 1000sqm for securing the embankments on either side of the building,

Making use of the Bosun-Verso block, in Auckland park for Maziya general services, constructing the new Johannesburg Pathology Forensic Lab.

| CLIENT        | Maziya general services |
|---------------|-------------------------|
| DURATION      | 27 Weeks                |
| WORKERS       | 35 People               |
| PROJECT VALUE | R 3 400 000-00          |
| CONTACT       | Frans 072 043 5415      |