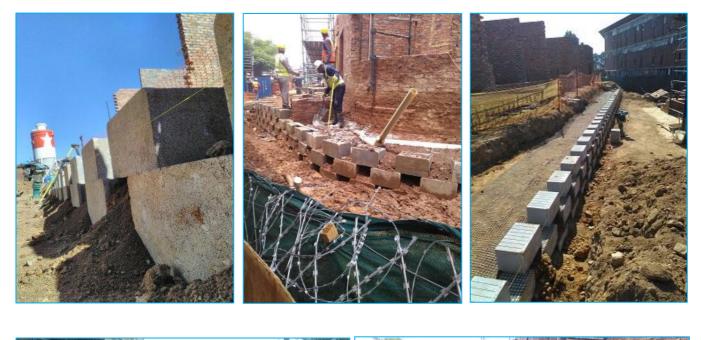

## **Tshwane Regional Mall**

Mamelodi ,Tshwane

Arrow Design & Construct, with a design from ARQ installed another Retaining block wall making use of the new Bosun VFC Block, in the city of Tshwane for MK Africa doing roads and embankments for the Tshwane regional mall in Mamelodi.

| CLIENT        | MK Africa (Tshwane regional mall) |
|---------------|-----------------------------------|
| DURATION      | 13 Weeks                          |
| WORKERS       | 11 People                         |
| PROJECT VALUE | R 975 000                         |
| CONTACT       | Lourens 083-301-8107              |