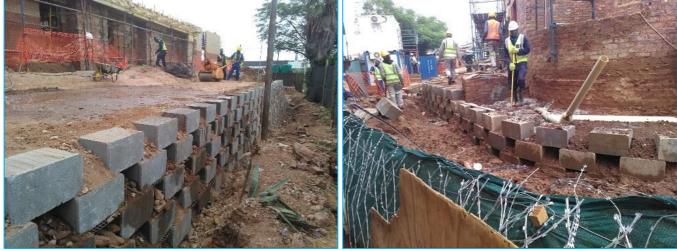

## **Tshwane Regional Mall**

Mamelodi ,Tshwane

Arrow Design & Construct, with a design from ARQ installed another Retaining block wall making use of the new Bosun VFC Block, in the city of Tshwane for MK Africa doing roads and embankments for the Tshwane regional mall in Mamelodi.

| CLIENT        | MK Africa (Tshwane regional mall) |
|---------------|-----------------------------------|
| DURATION      | 13 Weeks                          |
| WORKERS       | 11 People                         |
| PROJECT VALUE | R 975 000                         |
| CONTACT       | Lourens 083-301-8107              |