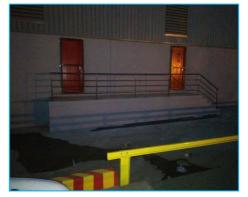

#### **Barracks Station Retaining Walls**

Pretoria, South Africa

Retaining Wall built next to the water channel.

| CLIENT        | Glenro PRASA       |
|---------------|--------------------|
| DURATION      | 11 days            |
| WORKERS       | 9                  |
| PROJECT VALUE | ZAR 60 000.00      |
| CONTACT       | Dave: 082 578 3411 |
|               |                    |